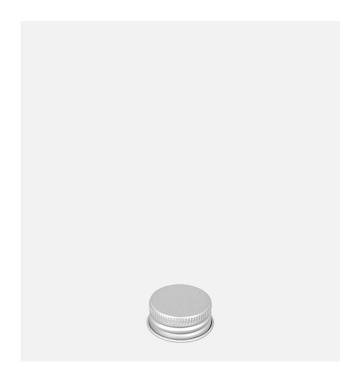

# 28mm Aluminium Screw Caps

## **General info**

| Item no. (SKU):    |           |
|--------------------|-----------|
| Finish:            | Smooth    |
| Liner:             | EPE       |
| Thread:            | 28 ROPP   |
| Dosage:            | N/A       |
| Hole Size:         | N/A       |
| Material:          | Aluminium |
| Colour:            | Silver    |
| Print Areas:       | N/A       |
| Country of Origin: |           |